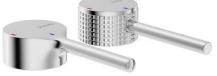

| Colour                    | CHROME – MATT BLACK<br>BRUSHED NICKEL – BRUSHED GOLD                                                                       |
|---------------------------|----------------------------------------------------------------------------------------------------------------------------|
| Material                  | BRASS                                                                                                                      |
| Standard                  | EN-200                                                                                                                     |
| Flow rate                 | 5 I/min flow restrictor pre-fitted<br>Min operating pressure 1 bar                                                         |
| Fixings                   | Supplied                                                                                                                   |
| Additional<br>Information | Pre-fitted 10bar flexible hoses<br>Cold – start cartridge<br>Supplied with the option of 2 handles<br>(knurled pre-fitted) |