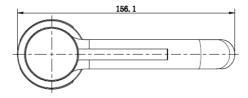

| Colour                    | CHROME – MATT BLACK<br>BRUSHED NICKEL – BRUSHED GOLD                                                                       |
|---------------------------|----------------------------------------------------------------------------------------------------------------------------|
| Material                  | BRASS                                                                                                                      |
| Standard                  | EN-200                                                                                                                     |
| Flow rate                 | 5 I/min flow restrictor pre-fitted<br>Min operating pressure 1 bar                                                         |
| Fixings                   | Supplied                                                                                                                   |
| Additional<br>Information | Pre-fitted 10bar flexible hoses<br>Cold – start cartridge<br>Supplied with the option of 2 handles<br>(knurled pre-fitted) |