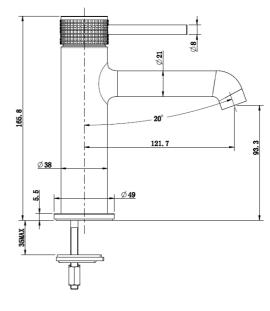

Unified Water Label

12-12-2022

All measurements shown are in millimetres. Drawing sizes are not to scale. Measurement accuracy ±5mm. SONAS Bathrooms reserves the right to make changes and/or modifications to products and specifications without prior notice.