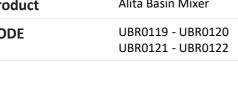

| Range   | ALITA                                  |
|---------|----------------------------------------|
| Product | Alita Basin Mixer                      |
| CODE    | UBR0119 - UBR0120<br>UBR0121 - UBR0122 |

| Colour                    | CHROME – MATT BLACK<br>BRUSHED NICKEL – BRUSHED GOLD                                                                       |
|---------------------------|----------------------------------------------------------------------------------------------------------------------------|
| Material                  | BRASS                                                                                                                      |
| Standard                  | EN-200                                                                                                                     |
| Flow rate                 | 5 I/min flow restrictor pre-fitted<br>Min operating pressure 1 bar                                                         |
| Fixings                   | Supplied                                                                                                                   |
| Additional<br>Information | Pre-fitted 10bar flexible hoses<br>Cold – start cartridge<br>Supplied with the option of 2 handles<br>(knurled pre-fitted) |