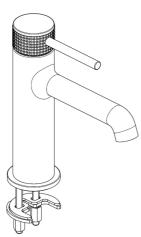

| Range   | ALITA                                  |
|---------|----------------------------------------|
| Product | Alita Basin Mixer                      |
| CODE    | UBR0119 - UBR0120<br>UBR0121 - UBR0122 |

| Colour                    | CHROME – MATT BLACK<br>BRUSHED NICKEL – BRUSHED GOLD                                                                       |
|---------------------------|----------------------------------------------------------------------------------------------------------------------------|
| Material                  | BRASS                                                                                                                      |
| Standard                  | EN-200                                                                                                                     |
| Flow rate                 | 5 I/min flow restrictor pre-fitted<br>Min operating pressure 1 bar                                                         |
| Fixings                   | Supplied                                                                                                                   |
| Additional<br>Information | Pre-fitted 10bar flexible hoses<br>Cold – start cartridge<br>Supplied with the option of 2 handles<br>(knurled pre-fitted) |