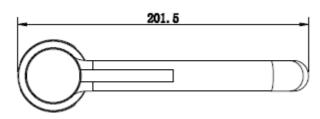

| <b>Product</b> Alita Freestanding Basin Mixer |  |
|-----------------------------------------------|--|
| UBR0123 - UBR0124<br>UBR0125 - UBR0126        |  |

| Colour                    | CHROME – MATT BLACK<br>BRUSHED NICKEL – BRUSHED GOLD                                                                       |
|---------------------------|----------------------------------------------------------------------------------------------------------------------------|
| Material                  | BRASS                                                                                                                      |
| Standard                  | EN-200                                                                                                                     |
| Flow rate                 | 5 I/min flow restrictor pre-fitted<br>Min operating pressure 1 bar                                                         |
| Fixings                   | Supplied                                                                                                                   |
| Additional<br>Information | Pre-fitted 10bar flexible hoses<br>Cold – start cartridge<br>Supplied with the option of 2 handles<br>(knurled pre-fitted) |