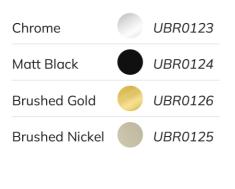

| <b>Product</b> Alita Freestanding Basin Mixer |  |
|-----------------------------------------------|--|
| UBR0123 - UBR0124<br>UBR0125 - UBR0126        |  |

| Colour                    | CHROME – MATT BLACK<br>BRUSHED NICKEL – BRUSHED GOLD                                                                       |
|---------------------------|----------------------------------------------------------------------------------------------------------------------------|
| Material                  | BRASS                                                                                                                      |
| Standard                  | EN-200                                                                                                                     |
| Flow rate                 | 5 I/min flow restrictor pre-fitted<br>Min operating pressure 1 bar                                                         |
| Fixings                   | Supplied                                                                                                                   |
| Additional<br>Information | Pre-fitted 10bar flexible hoses<br>Cold – start cartridge<br>Supplied with the option of 2 handles<br>(knurled pre-fitted) |