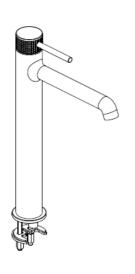

| <b>Product</b> Alita Freestanding Basin Mixer |  |
|-----------------------------------------------|--|
| UBR0123 - UBR0124<br>UBR0125 - UBR0126        |  |

| Colour                    | CHROME – MATT BLACK<br>BRUSHED NICKEL – BRUSHED GOLD                                                                       |
|---------------------------|----------------------------------------------------------------------------------------------------------------------------|
| Material                  | BRASS                                                                                                                      |
| Standard                  | EN-200                                                                                                                     |
| Flow rate                 | 5 I/min flow restrictor pre-fitted<br>Min operating pressure 1 bar                                                         |
| Fixings                   | Supplied                                                                                                                   |
| Additional<br>Information | Pre-fitted 10bar flexible hoses<br>Cold – start cartridge<br>Supplied with the option of 2 handles<br>(knurled pre-fitted) |