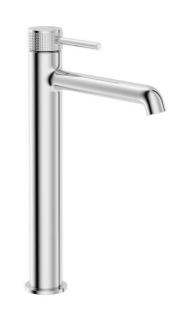

| <b>Product</b> Alita Freestanding Basin Mixer |  |
|-----------------------------------------------|--|
| UBR0123 - UBR0124<br>UBR0125 - UBR0126        |  |

| Colour                    | CHROME – MATT BLACK<br>BRUSHED NICKEL – BRUSHED GOLD                                                                       |
|---------------------------|----------------------------------------------------------------------------------------------------------------------------|
| Material                  | BRASS                                                                                                                      |
| Standard                  | EN-200                                                                                                                     |
| Flow rate                 | 5 I/min flow restrictor pre-fitted<br>Min operating pressure 1 bar                                                         |
| Fixings                   | Supplied                                                                                                                   |
| Additional<br>Information | Pre-fitted 10bar flexible hoses<br>Cold – start cartridge<br>Supplied with the option of 2 handles<br>(knurled pre-fitted) |