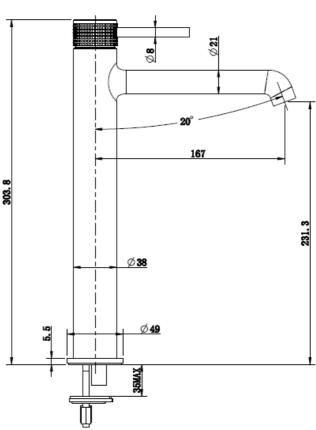

| <b>Product</b> Alita Freestanding Basin Mixer |  |
|-----------------------------------------------|--|
| UBR0123 - UBR0124<br>UBR0125 - UBR0126        |  |

| Colour                    | CHROME – MATT BLACK<br>BRUSHED NICKEL – BRUSHED GOLD                                                                       |
|---------------------------|----------------------------------------------------------------------------------------------------------------------------|
| Material                  | BRASS                                                                                                                      |
| Standard                  | EN-200                                                                                                                     |
| Flow rate                 | 5 I/min flow restrictor pre-fitted<br>Min operating pressure 1 bar                                                         |
| Fixings                   | Supplied                                                                                                                   |
| Additional<br>Information | Pre-fitted 10bar flexible hoses<br>Cold – start cartridge<br>Supplied with the option of 2 handles<br>(knurled pre-fitted) |