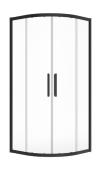

## **ASPECT** Two Door Quadrant

| MATERIAL                                     | Aluminium                                                               |
|----------------------------------------------|-------------------------------------------------------------------------|
| PRODUCT DIMENSIONS                           | See technical drawing below                                             |
| APPROVALS                                    | EN 14428                                                                |
| • 2000mm High                                | Stylish Chrome/Matt Black/Brushed Gold Handles                          |
| Universally Handed                           | Chrome, Matt Black or Brushed Gold Aluminium Profiles                   |
| Magnetic Door Closure                        | 8mm Clear Toughened Safety Glass                                        |
| <ul> <li>Adjustable Wall Profiles</li> </ul> | Clear Shield - Easy Clean Glass Protection                              |
| <ul> <li>Power Shower Suitable</li> </ul>    | <ul> <li>Push down bottom rollers on doors for easy cleaning</li> </ul> |
|                                              | Lifetime Guarantee                                                      |

Chrome

Matt Black

Brushed Gold