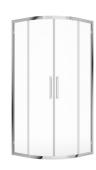

## **ASPECT** Two Door Quadrant

| MATERIAL                                     | Aluminium                                                               |
|----------------------------------------------|-------------------------------------------------------------------------|
| PRODUCT DIMENSIONS                           | See technical drawing below                                             |
| APPROVALS                                    | EN 14428                                                                |
| • 2000mm High                                | Stylish Chrome/Matt Black/Brushed Gold Handles                          |
| Universally Handed                           | Chrome, Matt Black or Brushed Gold Aluminium Profiles                   |
| Magnetic Door Closure                        | 8mm Clear Toughened Safety Glass                                        |
| <ul> <li>Adjustable Wall Profiles</li> </ul> | Clear Shield - Easy Clean Glass Protection                              |
| <ul> <li>Power Shower Suitable</li> </ul>    | <ul> <li>Push down bottom rollers on doors for easy cleaning</li> </ul> |
|                                              | Lifetime Guarantee                                                      |

Chrome

Matt Black

Brushed Gold