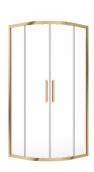

## **ASPECT** Two Door Quadrant

| MATERIAL                                     | Aluminium                                                               |
|----------------------------------------------|-------------------------------------------------------------------------|
| PRODUCT DIMENSIONS                           | See technical drawing below                                             |
| APPROVALS                                    | EN 14428                                                                |
| • 2000mm High                                | Stylish Chrome/Matt Black/Brushed Gold Handles                          |
| Universally Handed                           | Chrome, Matt Black or Brushed Gold Aluminium Profiles                   |
| Magnetic Door Closure                        | 8mm Clear Toughened Safety Glass                                        |
| <ul> <li>Adjustable Wall Profiles</li> </ul> | Clear Shield - Easy Clean Glass Protection                              |
| <ul> <li>Power Shower Suitable</li> </ul>    | <ul> <li>Push down bottom rollers on doors for easy cleaning</li> </ul> |
|                                              | Lifetime Guarantee                                                      |

Chrome

Matt Black

Brushed Gold