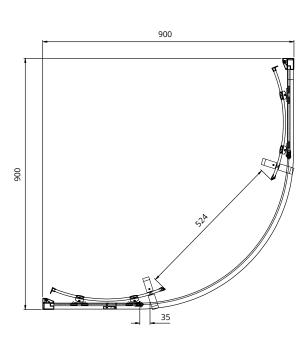

| Size | Adjustment<br>min - max | Door<br>Opening | Weight<br>kg | Chrome   | Matt<br>Black | Brushed<br>Gold |
|------|-------------------------|-----------------|--------------|----------|---------------|-----------------|
| 900  | 865 - 885               | 524             | 67.9kg       | USE00001 | USE00039      | USE00075        |