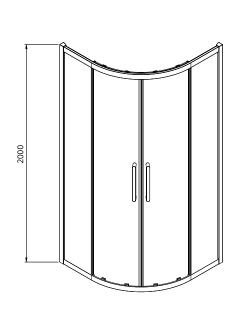

## **ASPECT** Two Door Quadrant

| MATERIAL                                     | Aluminium                                                               |
|----------------------------------------------|-------------------------------------------------------------------------|
| PRODUCT DIMENSIONS                           | See technical drawing below                                             |
| APPROVALS                                    | EN 14428                                                                |
| • 2000mm High                                | Stylish Chrome/Matt Black/Brushed Gold Handles                          |
| Universally Handed                           | Chrome, Matt Black or Brushed Gold Aluminium Profiles                   |
| Magnetic Door Closure                        | 8mm Clear Toughened Safety Glass                                        |
| <ul> <li>Adjustable Wall Profiles</li> </ul> | Clear Shield - Easy Clean Glass Protection                              |
| <ul> <li>Power Shower Suitable</li> </ul>    | <ul> <li>Push down bottom rollers on doors for easy cleaning</li> </ul> |
|                                              | Lifetime Guarantee                                                      |