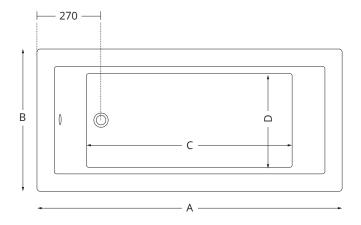

For a full range of bath panels and bath accessories please refer to www.sonasbathrooms.com

| A: Length | B: Width | C: Base Length | D: Base width | E: Internal Depth | Capacity |  |
|-----------|----------|----------------|---------------|-------------------|----------|--|
| 1600      | 700      | 1111           | 389           | 420               | 178 ltrs |  |
| 1700      | 700      | 1188           | 389           | 450               | 208 ltrs |  |
| 1700      | 750      | 1188           | 440           | 450               | 215 ltrs |  |
| 1800      | 800      | 1256           | 476           | 490               | 295 ltrs |  |