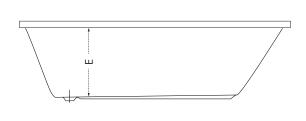

For a full range of bath panels and bath accessories please refer to www.sonasbathrooms.com

| A: Length | B: Width | C: Base Length | D: Base width | E: Internal Depth | Capacity |  |
|-----------|----------|----------------|---------------|-------------------|----------|--|
| 1600      | 700      | 1111           | 389           | 420               | 178 ltrs |  |
| 1700      | 700      | 1188           | 389           | 450               | 208 ltrs |  |
| 1700      | 750      | 1188           | 440           | 450               | 215 ltrs |  |
| 1800      | 800      | 1256           | 476           | 490               | 295 ltrs |  |