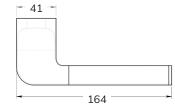

## S **ARCANA** Towel Rail CODE Chrome UA0024 Matt Black UA0029 MATERIAL Stainless steel and Cromall® DIMENSIONS See technical drawing FIXINGS Screw to wall fixings supplied 34 ∽ 41 ► 70 450