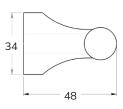

## **ARCANA** Toothbrush Holder

| CODE       | Chrome                                      | UA0025             | Matt Black | UA0030 |
|------------|---------------------------------------------|--------------------|------------|--------|
| MATERIAL   | Stainless steel and Cromall®, Frosted glass |                    |            |        |
| DIMENSIONS | See technical drawing                       |                    |            |        |
| FIXINGS    | Screw to wal                                | l fixings supplied |            |        |
|            |                                             |                    |            |        |