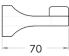

## **ARCANA** Robe Hook

| CODE       | Chrome                       | UA0022             | Matt Black | UA0027 |
|------------|------------------------------|--------------------|------------|--------|
| MATERIAL   | Stainless steel and Cromall® |                    |            |        |
| DIMENSIONS | See technical drawing        |                    |            |        |
| FIXINGS    | Screw to wal                 | l fixings supplied |            |        |