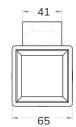

## **ARCANA** Toothbrush Holder

| CODE       | Chrome                                      | UA0025             | Matt Black | UA0030 |
|------------|---------------------------------------------|--------------------|------------|--------|
| MATERIAL   | Stainless steel and Cromall®, Frosted glass |                    |            |        |
| DIMENSIONS | See technical drawing                       |                    |            |        |
| FIXINGS    | Screw to wal                                | l fixings supplied |            |        |
|            |                                             |                    |            |        |