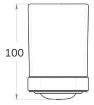

## **ARCANA** Toothbrush Holder

| CODE       | Chrome                                      | UA0025             | Matt Black | UA0030 |
|------------|---------------------------------------------|--------------------|------------|--------|
| MATERIAL   | Stainless steel and Cromall®, Frosted glass |                    |            |        |
| DIMENSIONS | See technical drawing                       |                    |            |        |
| FIXINGS    | Screw to wal                                | l fixings supplied |            |        |
|            |                                             |                    |            |        |