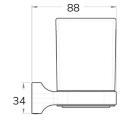

## **ARCANA** Toothbrush Holder

| CODE       | Chrome                                      | UA0025             | Matt Black | UA0030 |
|------------|---------------------------------------------|--------------------|------------|--------|
| MATERIAL   | Stainless steel and Cromall®, Frosted glass |                    |            |        |
| DIMENSIONS | See technical drawing                       |                    |            |        |
| FIXINGS    | Screw to wal                                | l fixings supplied |            |        |
|            |                                             |                    |            |        |