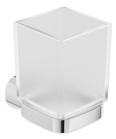

## **ARCANA** Toothbrush Holder

| CODE       | Chrome                                      | UA0025             | Matt Black | UA0030 |
|------------|---------------------------------------------|--------------------|------------|--------|
| MATERIAL   | Stainless steel and Cromall®, Frosted glass |                    |            |        |
| DIMENSIONS | See technical drawing                       |                    |            |        |
| FIXINGS    | Screw to wal                                | l fixings supplied |            |        |
|            |                                             |                    |            |        |