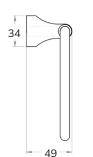

## **ARCANA** Robe Hook

| CODE       | Chrome                       | UA0022             | Matt Black | UA0027 |
|------------|------------------------------|--------------------|------------|--------|
| MATERIAL   | Stainless steel and Cromall® |                    |            |        |
| DIMENSIONS | See technical drawing        |                    |            |        |
| FIXINGS    | Screw to wal                 | l fixings supplied |            |        |