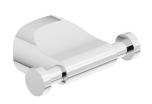

## **ARCANA** Robe Hook

| CODE       | Chrome                       | UA0022             | Matt Black | UA0027 |
|------------|------------------------------|--------------------|------------|--------|
| MATERIAL   | Stainless steel and Cromall® |                    |            |        |
| DIMENSIONS | See technical drawing        |                    |            |        |
| FIXINGS    | Screw to wal                 | l fixings supplied |            |        |