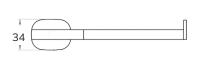

### **ARCANA** Toilet Roll Holder

| CODE       | Chrome                       | UA0021               | Matt Black | UA0026 |
|------------|------------------------------|----------------------|------------|--------|
| MATERIAL   | Stainless steel and Cromall® |                      |            |        |
| DIMENSIONS | See technical drawing        |                      |            |        |
| FIXINGS    | Screw to wo                  | all fixings supplied | k          |        |