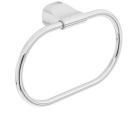

# ARCANA Towel Ring

| CODE       | Chrome                         | UA0023 | Matt Black | UA0028 |
|------------|--------------------------------|--------|------------|--------|
| MATERIAL   | Stainless steel and Cromall®   |        |            |        |
| DIMENSIONS | See technical drawing          |        |            |        |
| FIXINGS    | Screw to wall fixings supplied |        |            |        |