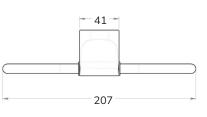

### **ARCANA** Toilet Roll Holder

| CODE       | Chrome                       | UA0021               | Matt Black | UA0026 |
|------------|------------------------------|----------------------|------------|--------|
| MATERIAL   | Stainless steel and Cromall® |                      |            |        |
| DIMENSIONS | See technical drawing        |                      |            |        |
| FIXINGS    | Screw to wo                  | all fixings supplied | k          |        |