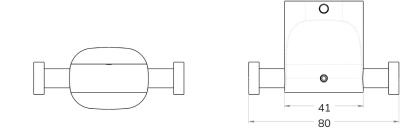

# ARCANA Towel Ring

| CODE       | Chrome                         | UA0023 | Matt Black | UA0028 |
|------------|--------------------------------|--------|------------|--------|
| MATERIAL   | Stainless steel and Cromall®   |        |            |        |
| DIMENSIONS | See technical drawing          |        |            |        |
| FIXINGS    | Screw to wall fixings supplied |        |            |        |