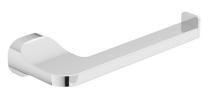

### **ARCANA** Toilet Roll Holder

| CODE       | Chrome                       | UA0021               | Matt Black | UA0026 |
|------------|------------------------------|----------------------|------------|--------|
| MATERIAL   | Stainless steel and Cromall® |                      |            |        |
| DIMENSIONS | See technical drawing        |                      |            |        |
| FIXINGS    | Screw to wo                  | all fixings supplied | k          |        |