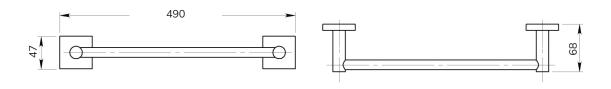

# **BETA** Towel Rail

| CODE       | UA0019                                                                                        |
|------------|-----------------------------------------------------------------------------------------------|
| MATERIAL   | Chromed AISI 201 stainless steel rod<br>Wall plates, cover plates and<br>supports in Cromall® |
| DIMENSIONS | See technical drawing                                                                         |
| FIXINGS    | Screw to wall fixings supplied                                                                |