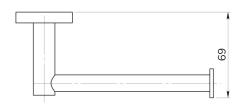

# **BETA** Towel Ring

| CODE       | UA0018                                                                                                                    |
|------------|---------------------------------------------------------------------------------------------------------------------------|
| MATERIAL   | Wall plate in galvanised Cromall®<br>Cover and support in chromed Cromall®<br>Chrome-plated AISI 201 stainless steel tube |
| DIMENSIONS | See technical drawing                                                                                                     |
| FIXINGS    | Screw to wall fixings supplied                                                                                            |