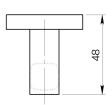

## **BETA** Robe Hook

| CODE       | UA0017                         |
|------------|--------------------------------|
| MATERIAL   | Cromall®                       |
| DIMENSIONS | See technical drawing          |
| FIXINGS    | Screw to wall fixings supplied |