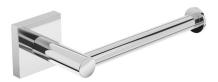

## **BETA** Toilet Roll Holder

| CODE       | UA0016                                                                                                                      |
|------------|-----------------------------------------------------------------------------------------------------------------------------|
| MATERIAL   | Wall plate in galvanised steel.<br>Support in Cromall®<br>Chromed AISI 201 stainless steel<br>tube Chromed ABS roll stopper |
| DIMENSIONS | See technical drawing                                                                                                       |
| FIXINGS    | Screw to wall fixings supplied                                                                                              |