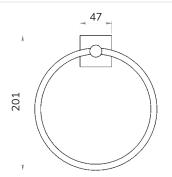

# **BETA** Towel Ring

| CODE       | UA0018                                                                                                                    |
|------------|---------------------------------------------------------------------------------------------------------------------------|
| MATERIAL   | Wall plate in galvanised Cromall®<br>Cover and support in chromed Cromall®<br>Chrome-plated AISI 201 stainless steel tube |
| DIMENSIONS | See technical drawing                                                                                                     |
| FIXINGS    | Screw to wall fixings supplied                                                                                            |