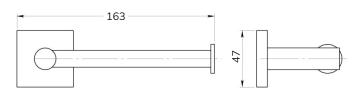

## **BETA** Toilet Roll Holder

| CODE       | UA0016                                                                                                                      |
|------------|-----------------------------------------------------------------------------------------------------------------------------|
| MATERIAL   | Wall plate in galvanised steel.<br>Support in Cromall®<br>Chromed AISI 201 stainless steel<br>tube Chromed ABS roll stopper |
| DIMENSIONS | See technical drawing                                                                                                       |
| FIXINGS    | Screw to wall fixings supplied                                                                                              |