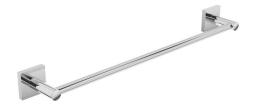

# **BETA** Towel Rail

| CODE       | UA0019                                                                                        |
|------------|-----------------------------------------------------------------------------------------------|
| MATERIAL   | Chromed AISI 201 stainless steel rod<br>Wall plates, cover plates and<br>supports in Cromall® |
| DIMENSIONS | See technical drawing                                                                         |
| FIXINGS    | Screw to wall fixings supplied                                                                |