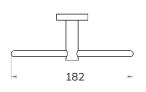

# **BETA** Towel Rail

| CODE       | UA0019                                                                                        |
|------------|-----------------------------------------------------------------------------------------------|
| MATERIAL   | Chromed AISI 201 stainless steel rod<br>Wall plates, cover plates and<br>supports in Cromall® |
| DIMENSIONS | See technical drawing                                                                         |
| FIXINGS    | Screw to wall fixings supplied                                                                |