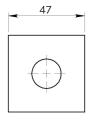

## **BETA** Robe Hook

| CODE       | UA0017                         |
|------------|--------------------------------|
| MATERIAL   | Cromall®                       |
| DIMENSIONS | See technical drawing          |
| FIXINGS    | Screw to wall fixings supplied |