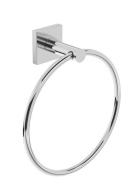

# **BETA** Towel Ring

| CODE       | UA0018                                                                                                                    |
|------------|---------------------------------------------------------------------------------------------------------------------------|
| MATERIAL   | Wall plate in galvanised Cromall®<br>Cover and support in chromed Cromall®<br>Chrome-plated AISI 201 stainless steel tube |
| DIMENSIONS | See technical drawing                                                                                                     |
| FIXINGS    | Screw to wall fixings supplied                                                                                            |