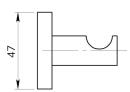

## **BETA** Robe Hook

| CODE       | UA0017                         |
|------------|--------------------------------|
| MATERIAL   | Cromall®                       |
| DIMENSIONS | See technical drawing          |
| FIXINGS    | Screw to wall fixings supplied |