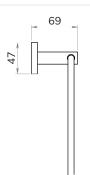

## **BETA** Robe Hook

| CODE       | UA0017                         |
|------------|--------------------------------|
| MATERIAL   | Cromall®                       |
| DIMENSIONS | See technical drawing          |
| FIXINGS    | Screw to wall fixings supplied |