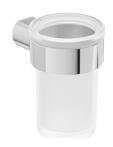

# **GENESIS** Toothbrush Holder

| CODE       | UA0035                                                                                                                        |
|------------|-------------------------------------------------------------------------------------------------------------------------------|
| MATERIAL   | Wall plate, cover plate, support<br>and ring in Cromall®<br>Glass in frosted glass<br>Translucent thermoplastic resins gasket |
| DIMENSIONS | See technical drawing                                                                                                         |
| FIXINGS    | Screw to wall fixings supplied                                                                                                |