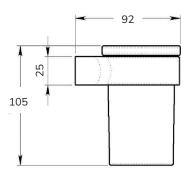

# **GENESIS** Towel Ring

| CODE       | UA0033                                                                                                                    |
|------------|---------------------------------------------------------------------------------------------------------------------------|
| MATERIAL   | Wall plate in galvanised Cromall®<br>Cover and support in chromed Cromall®<br>Chrome-plated AISI 201 stainless steel tube |
| DIMENSIONS | See technical drawing                                                                                                     |
| FIXINGS    | Screw to wall fixings supplied                                                                                            |