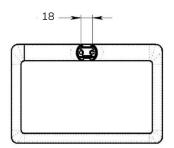

# **GENESIS** Toothbrush Holder

| CODE       | UA0035                                                                                                                        |
|------------|-------------------------------------------------------------------------------------------------------------------------------|
| MATERIAL   | Wall plate, cover plate, support<br>and ring in Cromall®<br>Glass in frosted glass<br>Translucent thermoplastic resins gasket |
| DIMENSIONS | See technical drawing                                                                                                         |
| FIXINGS    | Screw to wall fixings supplied                                                                                                |