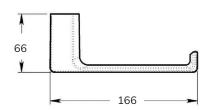

### **GENESIS** Toilet Roll Holder

| CODE       | UA0031                                                                                                                      |
|------------|-----------------------------------------------------------------------------------------------------------------------------|
| MATERIAL   | Wall plate in galvanised steel.<br>Support in Cromall®<br>Chromed AISI 201 stainless steel<br>tube Chromed ABS roll stopper |
| DIMENSIONS | See technical drawing                                                                                                       |
| FIXINGS    | Screw to wall fixings supplied                                                                                              |