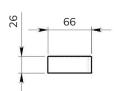

# **GENESIS** Toothbrush Holder

| CODE       | UA0035                                                                                                                        |
|------------|-------------------------------------------------------------------------------------------------------------------------------|
| MATERIAL   | Wall plate, cover plate, support<br>and ring in Cromall®<br>Glass in frosted glass<br>Translucent thermoplastic resins gasket |
| DIMENSIONS | See technical drawing                                                                                                         |
| FIXINGS    | Screw to wall fixings supplied                                                                                                |