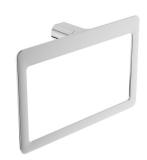

# **GENESIS** Towel Ring

| CODE       | UA0033                                                                                                                    |
|------------|---------------------------------------------------------------------------------------------------------------------------|
| MATERIAL   | Wall plate in galvanised Cromall®<br>Cover and support in chromed Cromall®<br>Chrome-plated AISI 201 stainless steel tube |
| DIMENSIONS | See technical drawing                                                                                                     |
| FIXINGS    | Screw to wall fixings supplied                                                                                            |