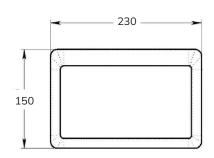

# **GENESIS** Toothbrush Holder

| CODE       | UA0035                                                                                                                        |
|------------|-------------------------------------------------------------------------------------------------------------------------------|
| MATERIAL   | Wall plate, cover plate, support<br>and ring in Cromall®<br>Glass in frosted glass<br>Translucent thermoplastic resins gasket |
| DIMENSIONS | See technical drawing                                                                                                         |
| FIXINGS    | Screw to wall fixings supplied                                                                                                |