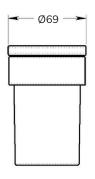

### **GENESIS** Toilet Roll Holder

| CODE       | UA0031                                                                                                                      |
|------------|-----------------------------------------------------------------------------------------------------------------------------|
| MATERIAL   | Wall plate in galvanised steel.<br>Support in Cromall®<br>Chromed AISI 201 stainless steel<br>tube Chromed ABS roll stopper |
| DIMENSIONS | See technical drawing                                                                                                       |
| FIXINGS    | Screw to wall fixings supplied                                                                                              |