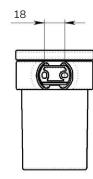

### **GENESIS** Robe Hook

| CODE       | UA0032                         |
|------------|--------------------------------|
| MATERIAL   | Cromall®                       |
| DIMENSIONS | See technical drawing          |
| FIXINGS    | Screw to wall fixings supplied |