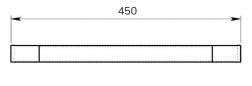

# **GENESIS** Towel Rail

| CODE       | UA0034                                                                                        |
|------------|-----------------------------------------------------------------------------------------------|
| MATERIAL   | Chromed AISI 201 stainless steel rod<br>Wall plates, cover plates and<br>supports in Cromall® |
| DIMENSIONS | See technical drawing                                                                         |
| FIXINGS    | Screw to wall fixings supplied                                                                |