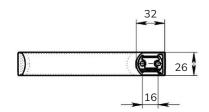

### **GENESIS** Robe Hook

| CODE       | UA0032                         |
|------------|--------------------------------|
| MATERIAL   | Cromall®                       |
| DIMENSIONS | See technical drawing          |
| FIXINGS    | Screw to wall fixings supplied |