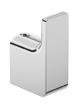

# **GENESIS** Toothbrush Holder

| CODE       | UA0035                                                                                                                        |
|------------|-------------------------------------------------------------------------------------------------------------------------------|
| MATERIAL   | Wall plate, cover plate, support<br>and ring in Cromall®<br>Glass in frosted glass<br>Translucent thermoplastic resins gasket |
| DIMENSIONS | See technical drawing                                                                                                         |
| FIXINGS    | Screw to wall fixings supplied                                                                                                |