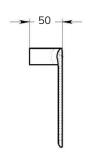

### **GENESIS** Robe Hook

| CODE       | UA0032                         |
|------------|--------------------------------|
| MATERIAL   | Cromall®                       |
| DIMENSIONS | See technical drawing          |
| FIXINGS    | Screw to wall fixings supplied |