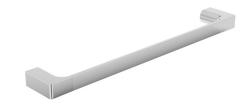

# **GENESIS** Towel Rail

| CODE       | UA0034                                                                                        |
|------------|-----------------------------------------------------------------------------------------------|
| MATERIAL   | Chromed AISI 201 stainless steel rod<br>Wall plates, cover plates and<br>supports in Cromall® |
| DIMENSIONS | See technical drawing                                                                         |
| FIXINGS    | Screw to wall fixings supplied                                                                |