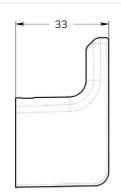

# **GENESIS** Toothbrush Holder

| CODE       | UA0035                                                                                                                        |
|------------|-------------------------------------------------------------------------------------------------------------------------------|
| MATERIAL   | Wall plate, cover plate, support<br>and ring in Cromall®<br>Glass in frosted glass<br>Translucent thermoplastic resins gasket |
| DIMENSIONS | See technical drawing                                                                                                         |
| FIXINGS    | Screw to wall fixings supplied                                                                                                |