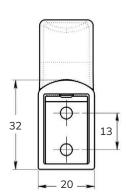

# **GENESIS** Toothbrush Holder

| CODE       | UA0035                                                                                                                        |
|------------|-------------------------------------------------------------------------------------------------------------------------------|
| MATERIAL   | Wall plate, cover plate, support<br>and ring in Cromall®<br>Glass in frosted glass<br>Translucent thermoplastic resins gasket |
| DIMENSIONS | See technical drawing                                                                                                         |
| FIXINGS    | Screw to wall fixings supplied                                                                                                |