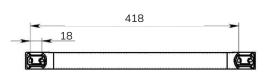

### **GENESIS** Toilet Roll Holder

| CODE       | UA0031                                                                                                                      |
|------------|-----------------------------------------------------------------------------------------------------------------------------|
| MATERIAL   | Wall plate in galvanised steel.<br>Support in Cromall®<br>Chromed AISI 201 stainless steel<br>tube Chromed ABS roll stopper |
| DIMENSIONS | See technical drawing                                                                                                       |
| FIXINGS    | Screw to wall fixings supplied                                                                                              |