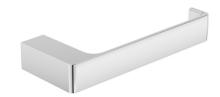

### **GENESIS** Robe Hook

| CODE       | UA0032                         |
|------------|--------------------------------|
| MATERIAL   | Cromall®                       |
| DIMENSIONS | See technical drawing          |
| FIXINGS    | Screw to wall fixings supplied |