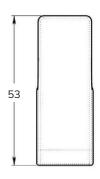

# **GENESIS** Toothbrush Holder

| CODE       | UA0035                                                                                                                        |
|------------|-------------------------------------------------------------------------------------------------------------------------------|
| MATERIAL   | Wall plate, cover plate, support<br>and ring in Cromall®<br>Glass in frosted glass<br>Translucent thermoplastic resins gasket |
| DIMENSIONS | See technical drawing                                                                                                         |
| FIXINGS    | Screw to wall fixings supplied                                                                                                |