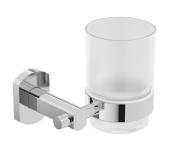

# **PARMA** Toothbrush Holder

| CODE       | UA0015                                                                                                                        |
|------------|-------------------------------------------------------------------------------------------------------------------------------|
| MATERIAL   | Wall plate, cover plate, support<br>and ring in Cromall®<br>Glass in frosted glass<br>Translucent thermoplastic resins gasket |
| DIMENSIONS | See technical drawing                                                                                                         |
| FIXINGS    | Screw to wall fixings supplied                                                                                                |