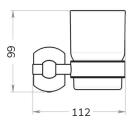

# **PARMA** Toothbrush Holder

| CODE       | UA0015                                                                                                                        |
|------------|-------------------------------------------------------------------------------------------------------------------------------|
| MATERIAL   | Wall plate, cover plate, support<br>and ring in Cromall®<br>Glass in frosted glass<br>Translucent thermoplastic resins gasket |
| DIMENSIONS | See technical drawing                                                                                                         |
| FIXINGS    | Screw to wall fixings supplied                                                                                                |