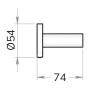

### **PARMA** Robe Hook

| CODE       | UA0012                         |
|------------|--------------------------------|
| MATERIAL   | Cromall®                       |
| DIMENSIONS | See technical drawing          |
| FIXINGS    | Screw to wall fixings supplied |