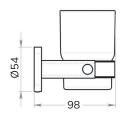

# **PARMA** Toothbrush Holder

| CODE       | UA0015                                                                                                                        |
|------------|-------------------------------------------------------------------------------------------------------------------------------|
| MATERIAL   | Wall plate, cover plate, support<br>and ring in Cromall®<br>Glass in frosted glass<br>Translucent thermoplastic resins gasket |
| DIMENSIONS | See technical drawing                                                                                                         |
| FIXINGS    | Screw to wall fixings supplied                                                                                                |