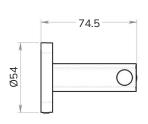

### **PARMA** Robe Hook

| CODE       | UA0012                         |
|------------|--------------------------------|
| MATERIAL   | Cromall®                       |
| DIMENSIONS | See technical drawing          |
| FIXINGS    | Screw to wall fixings supplied |