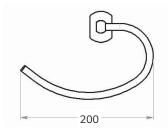

# **PARMA** Towel Ring

| CODE       | UA0013                                                                                                                    |
|------------|---------------------------------------------------------------------------------------------------------------------------|
| MATERIAL   | Wall plate in galvanised Cromall®<br>Cover and support in chromed Cromall®<br>Chrome-plated AISI 201 stainless steel tube |
| DIMENSIONS | See technical drawing                                                                                                     |
| FIXINGS    | Screw to wall fixings supplied                                                                                            |