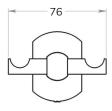

# **PARMA** Towel Ring

| CODE       | UA0013                                                                                                                    |
|------------|---------------------------------------------------------------------------------------------------------------------------|
| MATERIAL   | Wall plate in galvanised Cromall®<br>Cover and support in chromed Cromall®<br>Chrome-plated AISI 201 stainless steel tube |
| DIMENSIONS | See technical drawing                                                                                                     |
| FIXINGS    | Screw to wall fixings supplied                                                                                            |