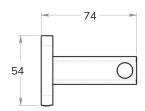

### **PARMA** Robe Hook

| CODE       | UA0012                         |
|------------|--------------------------------|
| MATERIAL   | Cromall®                       |
| DIMENSIONS | See technical drawing          |
| FIXINGS    | Screw to wall fixings supplied |