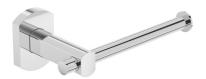

# **PARMA** Towel Ring

| CODE       | UA0013                                                                                                                    |
|------------|---------------------------------------------------------------------------------------------------------------------------|
| MATERIAL   | Wall plate in galvanised Cromall®<br>Cover and support in chromed Cromall®<br>Chrome-plated AISI 201 stainless steel tube |
| DIMENSIONS | See technical drawing                                                                                                     |
| FIXINGS    | Screw to wall fixings supplied                                                                                            |