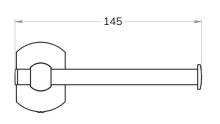

# **PARMA** Towel Rail

| CODE       | UA0014                                                                                        |
|------------|-----------------------------------------------------------------------------------------------|
| MATERIAL   | Chromed AISI 201 stainless steel rod<br>Wall plates, cover plates and<br>supports in Cromall® |
| DIMENSIONS | See technical drawing                                                                         |
| FIXINGS    | Screw to wall fixings supplied                                                                |