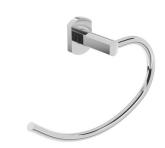

# **PARMA** Towel Ring

| CODE       | UA0013                                                                                                                    |
|------------|---------------------------------------------------------------------------------------------------------------------------|
| MATERIAL   | Wall plate in galvanised Cromall®<br>Cover and support in chromed Cromall®<br>Chrome-plated AISI 201 stainless steel tube |
| DIMENSIONS | See technical drawing                                                                                                     |
| FIXINGS    | Screw to wall fixings supplied                                                                                            |