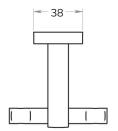

### **PARMA** Robe Hook

| CODE       | UA0012                         |
|------------|--------------------------------|
| MATERIAL   | Cromall®                       |
| DIMENSIONS | See technical drawing          |
| FIXINGS    | Screw to wall fixings supplied |