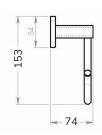

### **PARMA** Toilet Roll Holder

| CODE       | UA0011                                                                                                             |
|------------|--------------------------------------------------------------------------------------------------------------------|
| MATERIAL   | Wall plate in galvanised steel. Support in Cromall® Chromed AISI 201 stainless steel tube Chromed ABS roll stopper |
| DIMENSIONS | See technical drawing                                                                                              |
| FIXINGS    | Screw to wall fixings supplied                                                                                     |