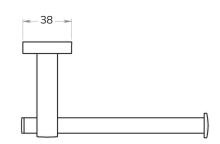

### **PARMA** Toilet Roll Holder

| CODE       | UA0011                                                                                                             |
|------------|--------------------------------------------------------------------------------------------------------------------|
| MATERIAL   | Wall plate in galvanised steel. Support in Cromall® Chromed AISI 201 stainless steel tube Chromed ABS roll stopper |
| DIMENSIONS | See technical drawing                                                                                              |
| FIXINGS    | Screw to wall fixings supplied                                                                                     |