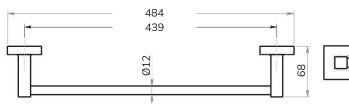

# **PIAVE** Towel Rail

| UA0009                                                                                        |
|-----------------------------------------------------------------------------------------------|
| Chromed AISI 201 stainless steel rod<br>Wall plates, cover plates and<br>supports in Cromall® |
| See technical drawing                                                                         |
| Screw to wall fixings supplied                                                                |
|                                                                                               |