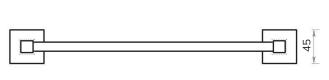

# **PIAVE** Towel Rail

| UA0009                                                                                        |
|-----------------------------------------------------------------------------------------------|
| Chromed AISI 201 stainless steel rod<br>Wall plates, cover plates and<br>supports in Cromall® |
| See technical drawing                                                                         |
| Screw to wall fixings supplied                                                                |
|                                                                                               |