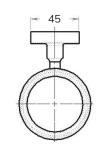

# **PIAVE** Towel Ring

| CODE       | UA0008                                                                                                                    |
|------------|---------------------------------------------------------------------------------------------------------------------------|
| MATERIAL   | Wall plate in galvanised Cromall®<br>Cover and support in chromed Cromall®<br>Chrome-plated AISI 201 stainless steel tube |
| DIMENSIONS | See technical drawing                                                                                                     |
| FIXINGS    | Screw to wall fixings supplied                                                                                            |