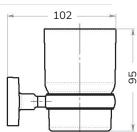

# **PIAVE** Toothbrush Holder

| CODE       | UA0010                                                                                                                        |
|------------|-------------------------------------------------------------------------------------------------------------------------------|
| MATERIAL   | Wall plate, cover plate, support<br>and ring in Cromall®<br>Glass in frosted glass<br>Translucent thermoplastic resins gasket |
| DIMENSIONS | See technical drawing                                                                                                         |
| FIXINGS    | Screw to wall fixings supplied                                                                                                |
| g 0=       |                                                                                                                               |