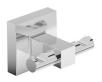

# **PIAVE** Towel Ring

| CODE       | UA0008                                                                                                                    |
|------------|---------------------------------------------------------------------------------------------------------------------------|
| MATERIAL   | Wall plate in galvanised Cromall®<br>Cover and support in chromed Cromall®<br>Chrome-plated AISI 201 stainless steel tube |
| DIMENSIONS | See technical drawing                                                                                                     |
| FIXINGS    | Screw to wall fixings supplied                                                                                            |