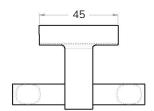

### **PIAVE** Robe Hook

| CODE       | UA0007                         |
|------------|--------------------------------|
| MATERIAL   | Cromall®                       |
| DIMENSIONS | See technical drawing          |
| FIXINGS    | Screw to wall fixings supplied |