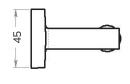

### **PIAVE** Robe Hook

| CODE       | UA0007                         |
|------------|--------------------------------|
| MATERIAL   | Cromall®                       |
| DIMENSIONS | See technical drawing          |
| FIXINGS    | Screw to wall fixings supplied |