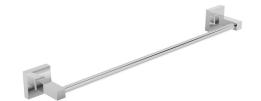

# **PIAVE** Towel Rail

| UA0009                                                                                        |
|-----------------------------------------------------------------------------------------------|
| Chromed AISI 201 stainless steel rod<br>Wall plates, cover plates and<br>supports in Cromall® |
| See technical drawing                                                                         |
| Screw to wall fixings supplied                                                                |
|                                                                                               |