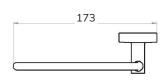

# **PIAVE** Towel Rail

| UA0009                                                                                        |
|-----------------------------------------------------------------------------------------------|
| Chromed AISI 201 stainless steel rod<br>Wall plates, cover plates and<br>supports in Cromall® |
| See technical drawing                                                                         |
| Screw to wall fixings supplied                                                                |
|                                                                                               |