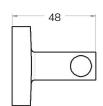

### **PIAVE** Robe Hook

| CODE       | UA0007                         |
|------------|--------------------------------|
| MATERIAL   | Cromall®                       |
| DIMENSIONS | See technical drawing          |
| FIXINGS    | Screw to wall fixings supplied |