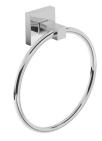

# **PIAVE** Towel Ring

| CODE       | UA0008                                                                                                                    |
|------------|---------------------------------------------------------------------------------------------------------------------------|
| MATERIAL   | Wall plate in galvanised Cromall®<br>Cover and support in chromed Cromall®<br>Chrome-plated AISI 201 stainless steel tube |
| DIMENSIONS | See technical drawing                                                                                                     |
| FIXINGS    | Screw to wall fixings supplied                                                                                            |