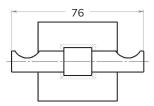

# **PIAVE** Towel Ring

| CODE       | UA0008                                                                                                                    |
|------------|---------------------------------------------------------------------------------------------------------------------------|
| MATERIAL   | Wall plate in galvanised Cromall®<br>Cover and support in chromed Cromall®<br>Chrome-plated AISI 201 stainless steel tube |
| DIMENSIONS | See technical drawing                                                                                                     |
| FIXINGS    | Screw to wall fixings supplied                                                                                            |