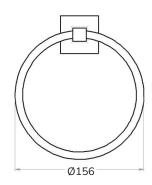

# **PIAVE** Towel Ring

| CODE       | UA0008                                                                                                                    |
|------------|---------------------------------------------------------------------------------------------------------------------------|
| MATERIAL   | Wall plate in galvanised Cromall®<br>Cover and support in chromed Cromall®<br>Chrome-plated AISI 201 stainless steel tube |
| DIMENSIONS | See technical drawing                                                                                                     |
| FIXINGS    | Screw to wall fixings supplied                                                                                            |