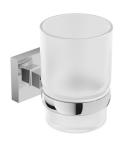

# **PIAVE** Toothbrush Holder

| CODE       | UA0010                                                                                                                        |
|------------|-------------------------------------------------------------------------------------------------------------------------------|
| MATERIAL   | Wall plate, cover plate, support<br>and ring in Cromall®<br>Glass in frosted glass<br>Translucent thermoplastic resins gasket |
| DIMENSIONS | See technical drawing                                                                                                         |
| FIXINGS    | Screw to wall fixings supplied                                                                                                |
| g 0=       |                                                                                                                               |