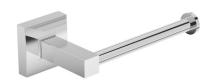

### **PIAVE** Toilet Roll Holder

| CODE       | UA0006                                                                                                                      |
|------------|-----------------------------------------------------------------------------------------------------------------------------|
| MATERIAL   | Wall plate in galvanised steel.<br>Support in Cromall®<br>Chromed AISI 201 stainless steel<br>tube Chromed ABS roll stopper |
| DIMENSIONS | See technical drawing                                                                                                       |
| FIXINGS    | Screw to wall fixings supplied                                                                                              |