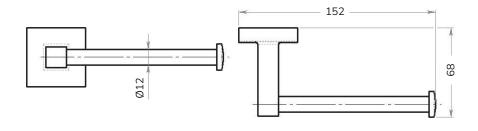

### **PIAVE** Toilet Roll Holder

| CODE       | UA0006                                                                                                                      |
|------------|-----------------------------------------------------------------------------------------------------------------------------|
| MATERIAL   | Wall plate in galvanised steel.<br>Support in Cromall®<br>Chromed AISI 201 stainless steel<br>tube Chromed ABS roll stopper |
| DIMENSIONS | See technical drawing                                                                                                       |
| FIXINGS    | Screw to wall fixings supplied                                                                                              |