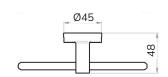

### **PIAVE** Robe Hook

| CODE       | UA0007                         |
|------------|--------------------------------|
| MATERIAL   | Cromall®                       |
| DIMENSIONS | See technical drawing          |
| FIXINGS    | Screw to wall fixings supplied |