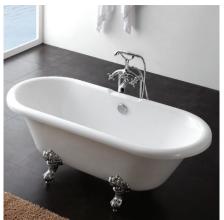

## DUCHESS TRADITIONAL FREE STANDING ROLL TOP BATH

Traditional Roll Top Design Acrylic Double Ended Bath Tap Ledge Undrilled

Traditional Chrome Metal Claw Feet Taps and waste not included Bath capacity 200Ltr 10 Year Guarantee