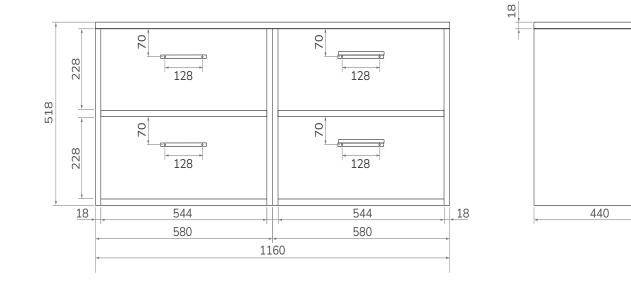

## FINLAND 120cm Countertop

Four Drawer Wall Hung Vanity Unit

Soft close mechanism

| MATERIAL  | Fascia, Drawer Fronts, Top, Bottom & Side Panels<br>are constructed using 18mm MDF PU Lacquered<br>Finish, Soft Close, Quick Release Metal Drawers –<br>adjustable +/- 5mm |
|-----------|----------------------------------------------------------------------------------------------------------------------------------------------------------------------------|
| WEIGHT    | 62.3Kg                                                                                                                                                                     |
| FIXINGS   | Metal Hangers - Fixing kit supplied                                                                                                                                        |
| STANDARDS | FSC Certified                                                                                                                                                              |