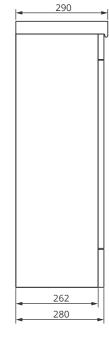

## FREYA 55

## Single Door Floor Standing Cloakroom Unit

Solid Surface washbasin included - Soft close mechanism - Tap not included

| MATERIAL | Fascia, Drawer Fronts, Top, Bottom & Side Panels are<br>constructed using 18mm MDF PU Lacquered Finish, Soft<br>Close, Quick Release Metal Drawers – adjustable +/- 5mm |
|----------|-------------------------------------------------------------------------------------------------------------------------------------------------------------------------|
| WEIGHT   | 25.16kg                                                                                                                                                                 |
| FIXINGS  | Metal Hangers - Fixing kit supplied                                                                                                                                     |