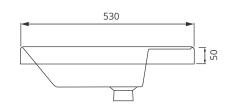

## FREYA 55

## Single Door Floor Standing Cloakroom Unit

Solid Surface washbasin included - Soft close mechanism - Tap not included

| MATERIAL | Fascia, Drawer Fronts, Top, Bottom & Side Panels are<br>constructed using 18mm MDF PU Lacquered Finish, Soft<br>Close, Quick Release Metal Drawers – adjustable +/- 5mm |
|----------|-------------------------------------------------------------------------------------------------------------------------------------------------------------------------|
| WEIGHT   | 25.16kg                                                                                                                                                                 |
| FIXINGS  | Metal Hangers - Fixing kit supplied                                                                                                                                     |