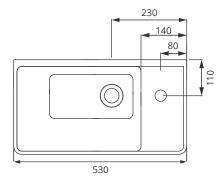

## FREYA 55

## Single Door Floor Standing Cloakroom Unit

Solid Surface washbasin included - Soft close mechanism - Tap not included

| MATERIAL | Fascia, Drawer Fronts, Top, Bottom & Side Panels are<br>constructed using 18mm MDF PU Lacquered Finish, Soft<br>Close, Quick Release Metal Drawers – adjustable +/- 5mm |
|----------|-------------------------------------------------------------------------------------------------------------------------------------------------------------------------|
| WEIGHT   | 25.16kg                                                                                                                                                                 |
| FIXINGS  | Metal Hangers - Fixing kit supplied                                                                                                                                     |