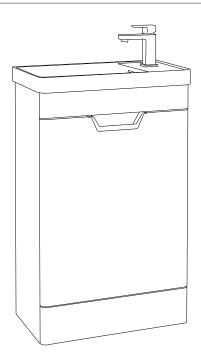

## FREYA 55

## Single Door Floor Standing Cloakroom Unit

Solid Surface washbasin included - Soft close mechanism - Tap not included

| MATERIAL | Fascia, Drawer Fronts, Top, Bottom & Side Panels are<br>constructed using 18mm MDF PU Lacquered Finish, Soft<br>Close, Quick Release Metal Drawers – adjustable +/- 5mm |
|----------|-------------------------------------------------------------------------------------------------------------------------------------------------------------------------|
| WEIGHT   | 25.16kg                                                                                                                                                                 |
| FIXINGS  | Metal Hangers - Fixing kit supplied                                                                                                                                     |