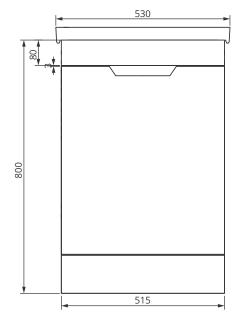

## FREYA 55

## Single Door Floor Standing Cloakroom Unit

Solid Surface washbasin included - Soft close mechanism - Tap not included

| MATERIAL | Fascia, Drawer Fronts, Top, Bottom & Side Panels are<br>constructed using 18mm MDF PU Lacquered Finish, Soft<br>Close, Quick Release Metal Drawers – adjustable +/- 5mm |
|----------|-------------------------------------------------------------------------------------------------------------------------------------------------------------------------|
| WEIGHT   | 25.16kg                                                                                                                                                                 |
| FIXINGS  | Metal Hangers - Fixing kit supplied                                                                                                                                     |