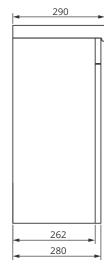

## Single Door Wall Hung Cloakroom Unit

**BATHROOMS** 

SONAS

Solid Surface washbasin included - Soft close mechanism - Tap not included

| MATERIAL | Fascia, Drawer Fronts, Top, Bottom & Side Panels are<br>constructed using 18mm MDF PU Lacquered Finish, Soft<br>Close, Quick Release Metal Drawers – adjustable +/- 5mm |
|----------|-------------------------------------------------------------------------------------------------------------------------------------------------------------------------|
| WEIGHT   | 22.16kg                                                                                                                                                                 |
| FIXINGS  | Metal Hangers - Fixing kit supplied                                                                                                                                     |