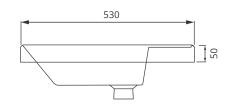

## Single Door Wall Hung Cloakroom Unit

**BATHROOMS** 

SONAS

Solid Surface washbasin included - Soft close mechanism - Tap not included

| MATERIAL | Fascia, Drawer Fronts, Top, Bottom & Side Panels are<br>constructed using 18mm MDF PU Lacquered Finish, Soft<br>Close, Quick Release Metal Drawers – adjustable +/- 5mm |
|----------|-------------------------------------------------------------------------------------------------------------------------------------------------------------------------|
| WEIGHT   | 22.16kg                                                                                                                                                                 |
| FIXINGS  | Metal Hangers - Fixing kit supplied                                                                                                                                     |