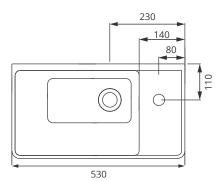

## Single Door Wall Hung Cloakroom Unit

**BATHROOMS** 

SONAS

Solid Surface washbasin included - Soft close mechanism - Tap not included

| MATERIAL | Fascia, Drawer Fronts, Top, Bottom & Side Panels are<br>constructed using 18mm MDF PU Lacquered Finish, Soft<br>Close, Quick Release Metal Drawers – adjustable +/- 5mm |
|----------|-------------------------------------------------------------------------------------------------------------------------------------------------------------------------|
| WEIGHT   | 22.16kg                                                                                                                                                                 |
| FIXINGS  | Metal Hangers - Fixing kit supplied                                                                                                                                     |