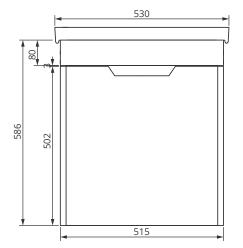

## Single Door Wall Hung Cloakroom Unit

**BATHROOMS** 

SONAS

Solid Surface washbasin included - Soft close mechanism - Tap not included

| MATERIAL | Fascia, Drawer Fronts, Top, Bottom & Side Panels are<br>constructed using 18mm MDF PU Lacquered Finish, Soft<br>Close, Quick Release Metal Drawers – adjustable +/- 5mm |
|----------|-------------------------------------------------------------------------------------------------------------------------------------------------------------------------|
| WEIGHT   | 22.16kg                                                                                                                                                                 |
| FIXINGS  | Metal Hangers - Fixing kit supplied                                                                                                                                     |