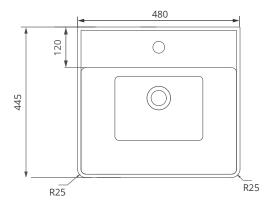

## Single Drawer Wall Hung Vanity Unit

Solid Surface washbasin included - Soft close mechanism - Tap not included

| MATERIAL | Fascia, Drawer Fronts, Top, Bottom & Side Panels are<br>constructed using 18mm MDF PU Lacquered Finish, Soft<br>Close, Quick Release Metal Drawers – adjustable +/- 5mm |
|----------|-------------------------------------------------------------------------------------------------------------------------------------------------------------------------|
| WEIGHT   | 29.08kg                                                                                                                                                                 |
| FIXINGS  | Metal Hangers - Fixing kit supplied                                                                                                                                     |