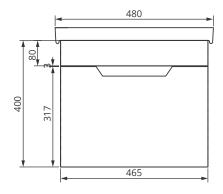

## Single Drawer Wall Hung Vanity Unit

Solid Surface washbasin included - Soft close mechanism - Tap not included

| MATERIAL | Fascia, Drawer Fronts, Top, Bottom & Side Panels are<br>constructed using 18mm MDF PU Lacquered Finish, Soft<br>Close, Quick Release Metal Drawers – adjustable +/- 5mm |
|----------|-------------------------------------------------------------------------------------------------------------------------------------------------------------------------|
| WEIGHT   | 29.08kg                                                                                                                                                                 |
| FIXINGS  | Metal Hangers - Fixing kit supplied                                                                                                                                     |