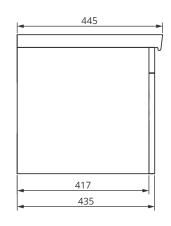

## Single Drawer Wall Hung Vanity Unit

Solid Surface washbasin included - Soft close mechanism - Tap not included

| MATERIAL | Fascia, Drawer Fronts, Top, Bottom & Side Panels are<br>constructed using 18mm MDF PU Lacquered Finish, Soft<br>Close, Quick Release Metal Drawers – adjustable +/- 5mm |
|----------|-------------------------------------------------------------------------------------------------------------------------------------------------------------------------|
| WEIGHT   | 29.08kg                                                                                                                                                                 |
| FIXINGS  | Metal Hangers - Fixing kit supplied                                                                                                                                     |