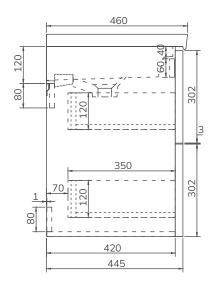

## KORA 50cm Two Drawer Wall Hung

Vanity Unit with Ceramic Basin

Soft close mechanism - Tap not included

MATERIAL Fascia, Drawer Fronts, Top, Bottom & Side Panels

are constructed using 18mm MDF PU Lacquered Finish, Soft Close, Quick Release Metal Drawers –

## KORA 60cm Two Drawer Wall Hung

Vanity Unit with Ceramic Basin

Soft close mechanism - Tap not included

MATERIAL Fascia, Drawer Fronts, Top, Bottom & Side Panels

are constructed using 18mm MDF PU Lacquered Finish, Soft Close, Quick Release Metal Drawers –