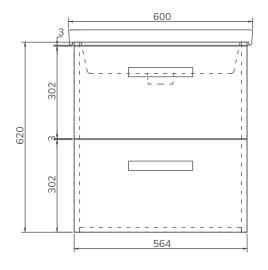

## KORA 60cm Two Drawer Wall Hung

Vanity Unit with Ceramic Basin

Soft close mechanism - Tap not included

MATERIAL Fascia, Drawer Fronts, Top, Bottom & Side Panels

are constructed using 18mm MDF PU Lacquered Finish, Soft Close, Quick Release Metal Drawers –

adjustable +/- 5mm

WEIGHT 43.4Kg

STANDARD Washbasin - EN14688, DOP-SON-002/19

Unit - FSC Certified

FIXINGS Metal Hangers - Fixing kit supplied