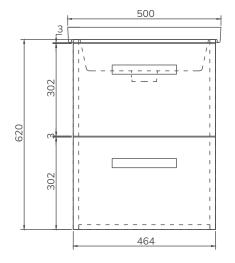

## KORA 50cm Two Drawer Wall Hung

Vanity Unit with Ceramic Basin

Soft close mechanism - Tap not included

MATERIAL Fascia, Drawer Fronts, Top, Bottom & Side Panels

are constructed using 18mm MDF PU Lacquered Finish, Soft Close, Quick Release Metal Drawers –

## KORA 60cm Two Drawer Wall Hung

Vanity Unit with Ceramic Basin

Soft close mechanism - Tap not included

MATERIAL Fascia, Drawer Fronts, Top, Bottom & Side Panels

are constructed using 18mm MDF PU Lacquered Finish, Soft Close, Quick Release Metal Drawers –