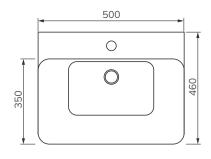

## KORA 50cm Two Drawer Wall Hung

Vanity Unit with Ceramic Basin

Soft close mechanism - Tap not included

MATERIAL Fascia, Drawer Fronts, Top, Bottom & Side Panels

are constructed using 18mm MDF PU Lacquered Finish, Soft Close, Quick Release Metal Drawers –

## KORA 60cm Two Drawer Wall Hung

Vanity Unit with Ceramic Basin

Soft close mechanism - Tap not included

MATERIAL Fascia, Drawer Fronts, Top, Bottom & Side Panels

are constructed using 18mm MDF PU Lacquered Finish, Soft Close, Quick Release Metal Drawers –