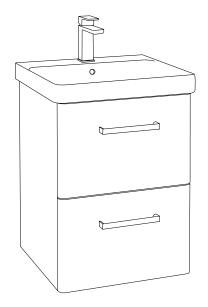

## KORA 50cm Two Drawer Wall Hung

Vanity Unit with Ceramic Basin

Soft close mechanism - Tap not included

MATERIAL Fascia, Drawer Fronts, Top, Bottom & Side Panels

are constructed using 18mm MDF PU Lacquered Finish, Soft Close, Quick Release Metal Drawers –

## KORA 60cm Two Drawer Wall Hung

Vanity Unit with Ceramic Basin

Soft close mechanism - Tap not included

MATERIAL Fascia, Drawer Fronts, Top, Bottom & Side Panels

are constructed using 18mm MDF PU Lacquered Finish, Soft Close, Quick Release Metal Drawers –