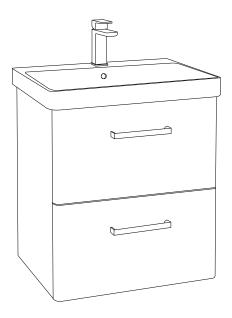

## KORA 50cm Two Drawer Wall Hung

Vanity Unit with Ceramic Basin

Soft close mechanism - Tap not included

MATERIAL Fascia, Drawer Fronts, Top, Bottom & Side Panels

are constructed using 18mm MDF PU Lacquered Finish, Soft Close, Quick Release Metal Drawers –

## KORA 60cm Two Drawer Wall Hung

Vanity Unit with Ceramic Basin

Soft close mechanism - Tap not included

MATERIAL Fascia, Drawer Fronts, Top, Bottom & Side Panels

are constructed using 18mm MDF PU Lacquered Finish, Soft Close, Quick Release Metal Drawers –