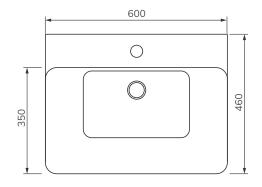

## KORA 60cm Two Drawer Wall Hung

Vanity Unit with Ceramic Basin

Soft close mechanism - Tap not included

MATERIAL Fascia, Drawer Fronts, Top, Bottom & Side Panels

are constructed using 18mm MDF PU Lacquered Finish, Soft Close, Quick Release Metal Drawers –

adjustable +/- 5mm

WEIGHT 43.4Kg

STANDARD Washbasin - EN14688, DOP-SON-002/19

Unit - FSC Certified

FIXINGS Metal Hangers - Fixing kit supplied