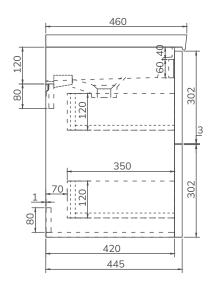

## KORA 50cm Two Drawer Wall Hung

Vanity Unit with Ceramic Basin

Soft close mechanism - Tap not included

MATERIAL Fascia, Drawer Fronts, Top, Bottom & Side Panels

are constructed using 18mm MDF PU Lacquered Finish, Soft Close, Quick Release Metal Drawers –

adjustable +/- 5mm

WEIGHT 38.2Kg

STANDARD Washbasin - EN14688, DOP-SON-002/19

Unit – FSC Certified

FIXINGS Metal Hangers - Fixing kit supplied