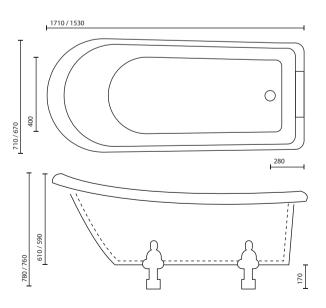

## PRODUCT INFORMATION

| VICE1530       | L1530 x W670 x H760mm traditional free standing roll top bath |
|----------------|---------------------------------------------------------------|
| VICE1710       | L1710 x W710 x H780mm traditional free standing roll top bath |
| SPECIFICATIONS |                                                               |
|                | Traditional Roll Top Design                                   |
|                | Acrylic Single Ended Slipper Bath                             |
|                | Tap Ledge Undrilled                                           |
|                | Traditional Chrome Metal Claw Feet                            |

Acrylic White EN14516 CE Approved See technical drawing below For a full range of large freestanding bath shower mixers and bath accessories please visit