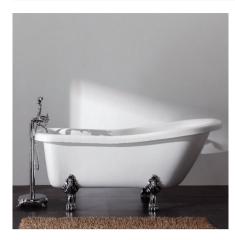

## VICEROY TRADITIONAL FREE STANDING ROLL TOP BATH

## PRODUCT INFORMATION

| VICE1530       | L1530 x W670 x H760mm traditional free standing roll top bath |
|----------------|---------------------------------------------------------------|
| VICE1710       | L1710 x W710 x H780mm traditional free standing roll top bath |
| SPECIFICATIONS |                                                               |
|                | Traditional Roll Top Design                                   |
|                | Acrylic Single Ended Slipper Bath                             |
|                | Tap Ledge Undrilled                                           |
|                | Traditional Chrome Metal Claw Feet                            |